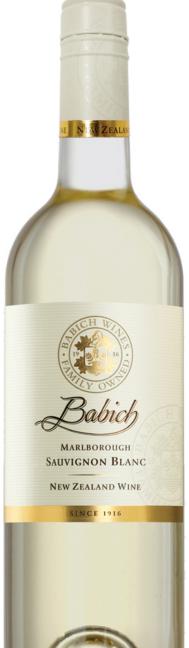

# Babich Marlborough Sauvignon Blanc 2015

This is a classic Marlborough Sauvignon Blanc which is consistently produced in a fuller, riper, softer style that develops well. Clean, fresh and tropical, with fruit from several vineyards situated throughout Marlborough.

## Region:

Marlborough

### **Technical Notes:**

Alcohol: 13.0% TA: 6.6g/l pH: 3.2 Residual Sugar: 3.1g/l

#### **Tasting Notes:**

Typically pungent with grapefruit, lantana and blackcurrant. The entry is sweetfruited and juice with tropical fruits and blackcurrant. Balance is fresh and lingering.